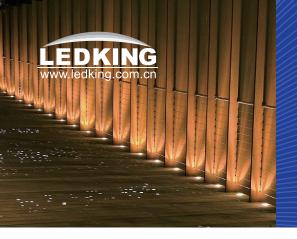

## LED SIMPL

LED KING PROVIDES SIMPLE ECO-LIGHTING FOR SMALL LIGHT.

Our simple lamp series are ideal for decorative or spot lighting. The lampbody is made of aluminum/ stainless steel and anticorrosive.

















## **\$6/12-24V** series





| Part No of LED King | 12V   |         | 24V   |         | Lumen (Lm) | Colour | CRI | IP Rang  | Poom Anglo               |
|---------------------|-------|---------|-------|---------|------------|--------|-----|----------|--------------------------|
|                     | Power | Current | Power | Current | Lumen (Lm) | Colour | CKI | ir Kalig | Beam Angle               |
| SL-S61224WW         | 1.1W  | 0.09A   | 1.1W  | 0.045A  | 100        | 3000K  | >93 | IP67     | 15°<br>30°<br>60°<br>90° |
| SL-S61224CW         |       |         |