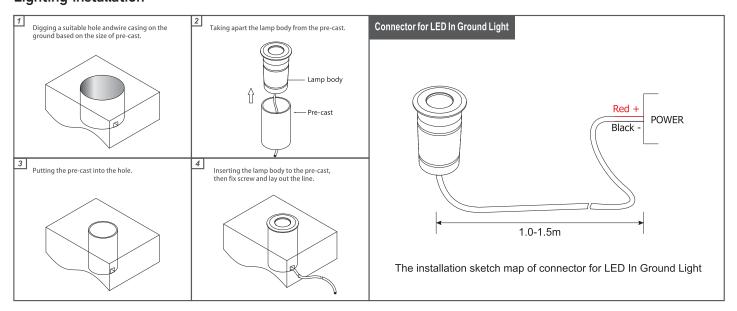

series





| Part No of LED King | 12V   |         | 24V   |         | Lumen (Lm) | Colour | CRI | IP Rang  | Poom Anglo               |
|---------------------|-------|---------|-------|---------|------------|--------|-----|----------|--------------------------|
|                     | Power | Current | Power | Current | Lumen (Lm) | Colour | CKI | ir Kalig | Beam Angle               |
| SL-S61224WW         | 1.1W  | 0.09A   | 1.1W  | 0.045A  | 100        | 3000K  | >93 | IP67     | 15°<br>30°<br>60°<br>90° |
| SL-S61224CW         |       |         |       |         | 110        | 6000K  |     |          |                          |
| SL-S61224NW         |       |         |       |         | 100        | 4000K  |     |          |                          |

## **Lighting Installation**





## **Packing Specification**

| Туре      | Net Weight | QTY    | Gross Weight | Demension     |
|-----------|------------|--------|--------------|---------------|
| SL-S61224 | 0.04kg     | 100PCS | 7.22kg       | 485x215x250mm |



A: 1 pcs LED in ground light Inside a pe bag.

B: After 10 PE bag with LED in ground light into a box.

C: Put the 10 box on outer container.