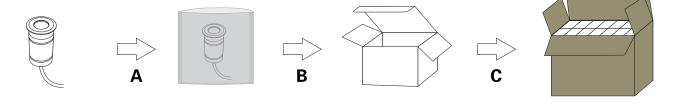

## **Packing Specification**

| Туре      | Net Weight | QTY    | Gross Weight | Demension     |
|-----------|------------|--------|--------------|---------------|
| SL-S61224 | 0.04kg     | 100PCS | 7.22kg       | 485x215x250mm |

A: 1 pcs LED in ground light Inside a pe bag.

B: After 10 PE bag with LED in ground light into a box.

C: Put the 10 box on outer container.