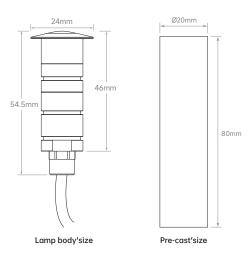

## **\$6/12-24V** series

| Part No of LED King | 12V   |         | 24V   |         | Lumen (Lm) | Colour | CRI | IP Rang  | Poom Anglo               |
|---------------------|-------|---------|-------|---------|------------|--------|-----|----------|--------------------------|
|                     | Power | Current | Power | Current | Lumen (Lm) | Colour | CKI | ir Kalig | Beam Angle               |
| SL-S61224WW         | 1.1W  | 0.09A   | 1.1W  | 0.045A  | 100        | 3000K  | >93 | IP67     | 15°<br>30°<br>60°<br>90° |
| SL-S61224CW         |       |         |       |         | 110        | 6000K  |     |          |                          |
| SL-S61224NW         |       |         |       |         | 100        | 4000K  |     |          |                          |