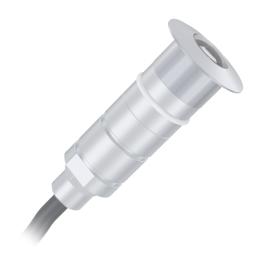

## LED SIMPL

LED KING PROVIDES SIMPLE ECO-LIGHTING FOR SMALL LIGHT.

Our simple lamp series are ideal for decorative or spot lighting. The lampbody is made of aluminum/ stainless steel and anticorrosive.